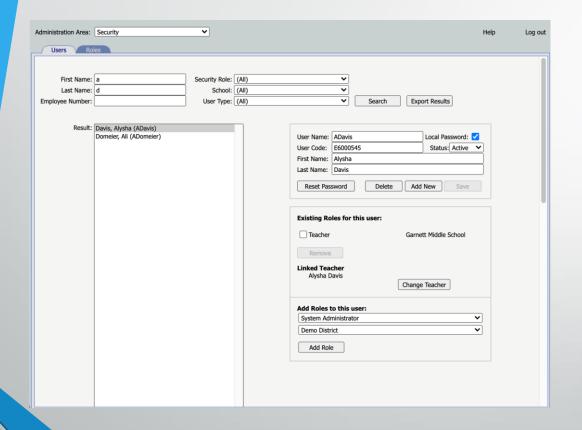

## Viewpoint Administration. . .

Updated interface to seamlessly link to existing Viewpoint app

| Viewpoint.  |    | Users                                                                                                                                                     | Ш | Α |
|-------------|----|-----------------------------------------------------------------------------------------------------------------------------------------------------------|---|---|
| nfiguration | \$ | ← Back to Users                                                                                                                                           |   |   |
| Schools     | >  | TS Timothy Sagstuen 81 timothy.sagstuen@demo.k12.mn.us                                                                                                    |   |   |
| Users       | ~  |                                                                                                                                                           |   |   |
| Users       |    | General Information                                                                                                                                       |   |   |
|             |    | External Id ①  81  First Name  Timothy  Last Name  Sagstuen  Email  timothy.sagstuen@demo.k12.mn.us  Username  TSagstuen  Status  active  \$\frac{1}{2}\$ |   |   |
|             |    | Login Method local   Update  Roles                                                                                                                        |   |   |