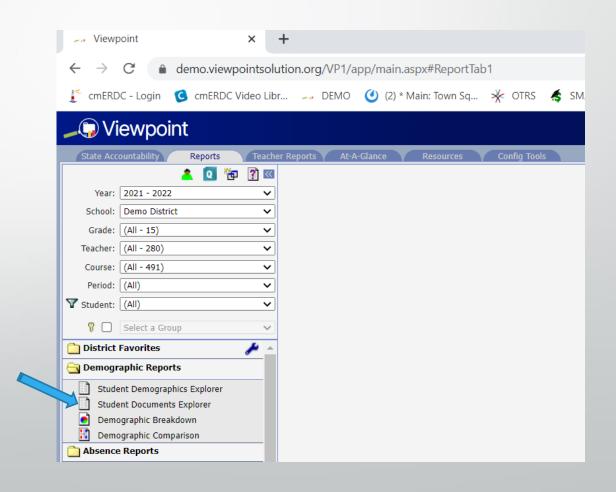

#### You will notice . . .

- Student Plans
- SpEd Forms Docs
- Student Documents Explorer
- Student Detail/Cumulative File