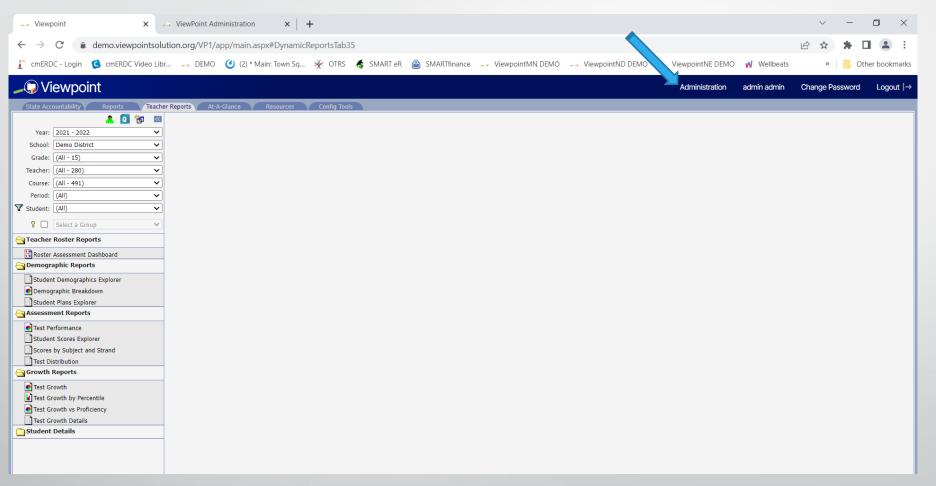

#### Viewpoint offers . . .

- State Accountability Tab
- Reports Tab
  - Venn Breakdown
- Teacher
  - Roster Assessment Dashboard